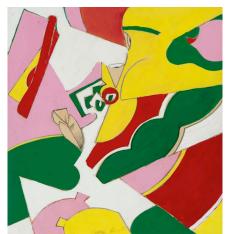

Knox Martin (b. 1923)
Woman's Face (Green Eyelids,
Blue Nose), 1972
Signed and inscribed verso:
"Knox Martin / Woman's face /
green eyelids / blue nose"
Acrylic on linen
85 x 60 inches

Knox Martin (b. 1923)
Women's Face, 1972
Signed and inscribed verso:
"Knox Martin / Woman's face /
red nose / green mouth"
Acrylic on canvas
89 3/8 x 73 7/8 inches