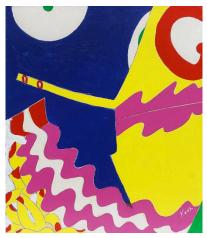

Knox Martin (b. 1923)
Woman's Face (Green Eyelids,
Blue Nose), 1972
Signed and inscribed verso:
"Knox Martin / Woman's face /
green eyelids / blue nose"
Acrylic on linen
85 x 60 inches

Knox Martin (b. 1923)
Women's Face, 1972
Signed and inscribed verso:
"Knox Martin / Woman's face /
red nose / green mouth"
Acrylic on canvas
89 3/8 x 73 7/8 inches