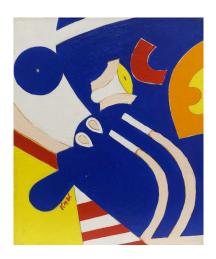

#### Frieze New York 2019

Knox Martin (b. 1923)
Bust of Woman #4, 1973
Signed lower left: "Knox"
Titled and dated on stretcher verso: "Bust of Woman #4 1973"
Acrylic and graphite on paper mounted on linen
17 x 14 inches