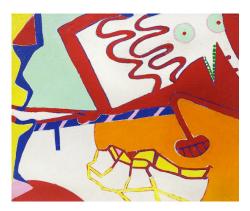

Signed center left: "Knox Martin"

Oil and Magna acrylic on canvas

70 x 69 3/4 inches

Knox Martin (b. 1923) Garden of Time, 1976 Signed lower right: "Knox" Magna acrylic on canvas 98 x 125 inches

Knox Martin (b. 1923)
Razberri Breasts, circa 1970s
Signed lower right: "Knox"
Inscribed, signed, and titled
verso: "72 / Knox Martin / 15 x 13
/ razberri breasts"
Acrylic and graphite on paper
mounted on linen
15 x 13 1/8 inches