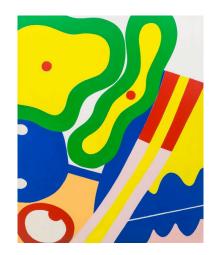

Signed center left: "Knox Martin"

Oil and Magna acrylic on canvas

70 x 69 3/4 inches

Knox Martin (b. 1923) Garden of Time, 1976 Signed lower right: "Knox" Magna acrylic on canvas 98 x 125 inches

Knox Martin (b. 1923)
Razberri Breasts, circa 1970s
Signed lower right: "Knox"
Inscribed, signed, and titled
verso: "72 / Knox Martin / 15 x 13
/ razberri breasts"
Acrylic and graphite on paper
mounted on linen
15 x 13 1/8 inches