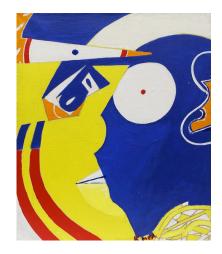

Knox Martin (b. 1923)
Woman's Face (Green Eyelids,
Blue Nose), 1972
Signed and inscribed verso:
"Knox Martin / Woman's face /
green eyelids / blue nose"
Acrylic on linen
85 x 60 inches

Knox Martin (b. 1923)
Women's Face, 1972
Signed and inscribed verso:
"Knox Martin / Woman's face /
red nose / green mouth"
Acrylic on canvas
89 3/8 x 73 7/8 inches