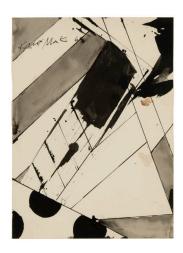

Knox Martin (b. 1923)
Study for a painting called
"Edge", 1964
Signed and dated upper left:
"Knox Martin 64"
Titled on frame verso: "Study for a painting called Edge"
Ink on paper
11 x 8 1/2 inches

Knox Martin (b. 1923)