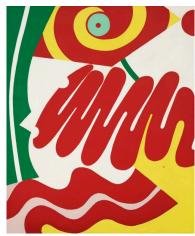

Knox Martin (b. 1923)
Woman's Face (Green Eyelids,
Blue Nose), 1972
Signed and inscribed verso:
"Knox Martin / Woman's face /
green eyelids / blue nose"
Acrylic on linen
85 x 60 inches

Knox Martin (b. 1923)
Women's Face, 1972
Signed and inscribed verso:
"Knox Martin / Woman's face /
red nose / green mouth"
Acrylic on canvas
89 3/8 x 73 7/8 inches